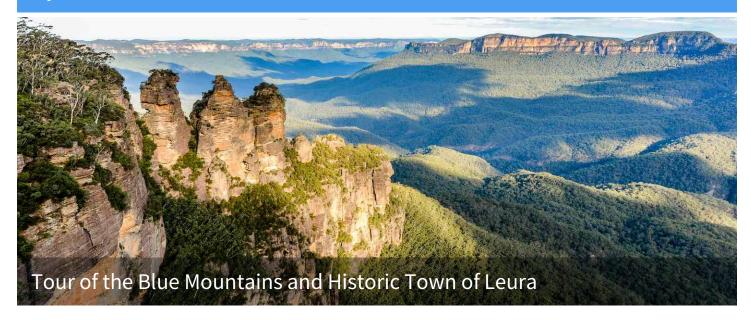

### Day 3

You will be met at your accommodation by your private guide and vehicle for a full day tour of the Blue Mountains and lunch at Leura.

Qantas (QF)

QF Carrier/Flight

SYD •

AYQ •