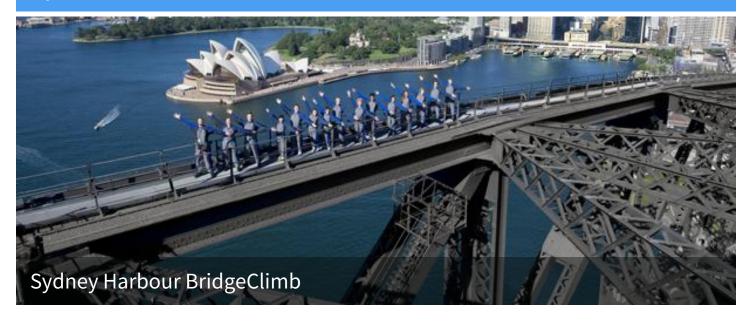

### Day 2

During this three hour private adventure you will climb stairs and catwalks never previously opened to the public and wind your way through a tangle of hatchways and steel girders suspended above the traffic. You will see the place where the arch was joined for the first time making Sydney Harbor Bridge History, and access walkways only recently used exclusively by maintenance teams.