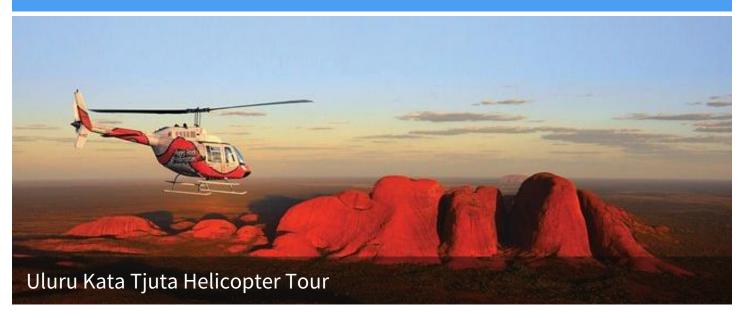

# Day 5

Take an adventure to new heights, lifting off from the lodge's helipad on a scenic helicopter flight. Most popular is the 36-minute aerial tour of Uluru and Kata Tjuta, ideal as an exhilarating departure experience.