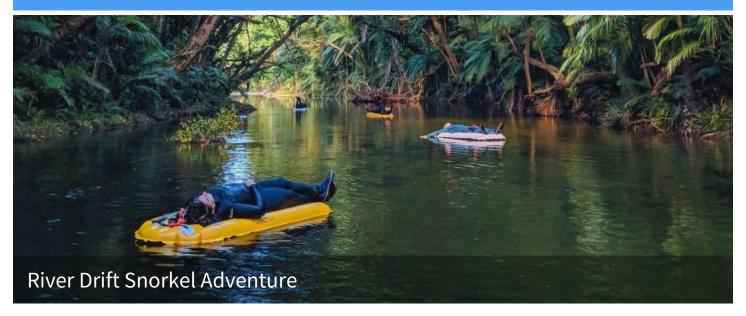

In the afternoon, explore the rainforest in a unique and exciting way on your River Drift Snorkel adventure and drift with the current as you explore life under the water's surface.

CNS • LZR •

Notes

**Private Charter** 