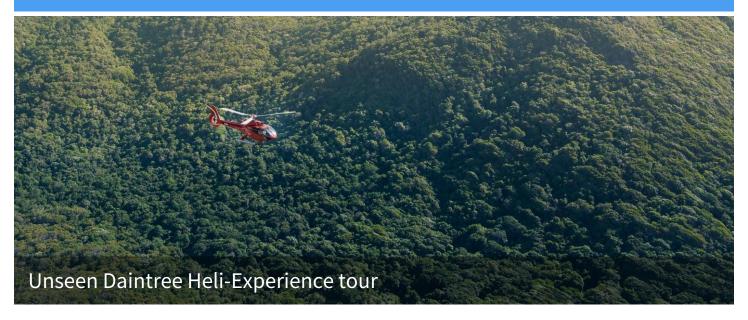

\$100 USD equivalent Food & Beverage credit to be utilized during stay

Early Check-In / Late Check-Out, subject to availability

Complimentary Wi-Fi

Start your day with a breathtaking scenic flight over this remote and beautiful landscape. Afterwards, indulge in a freshly cooked lunch, before flying south over the Daintree National Park. Marvel at the incredible views of the rainforest meeting the reef from a bird's eye view.