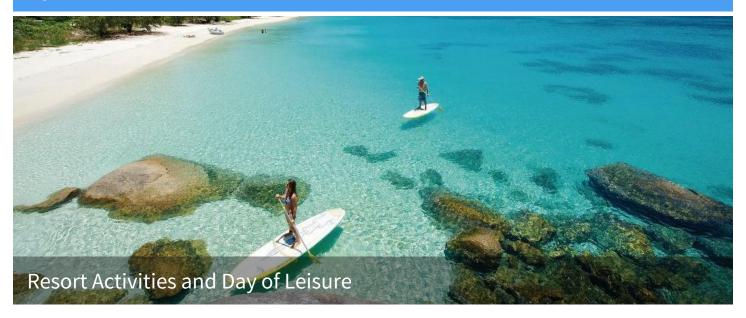

### Day 10

Journey on your private riviera charter to the many dive sites along the fringes of the ribbon reefs such as the famous Cod Hole and Dynamite Passage.

While at Lizard Island you may wish to enjoy some of the many complimentary activities offered at the Resort: - Snorkeling equipment and lessons - Beach Snorkeling (unguided) - Use of motorized water sports and motorized dinghies to explore the many beaches - Beach drop off, with gourmet picnic lunch - Tennis day and night - Selection of naturalist guided walks - Stand up paddle boards - Local gin tasting masterclass - Wine tasting.