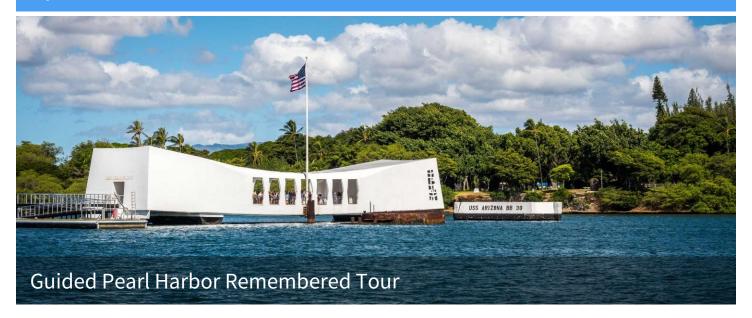

Experience a poignant journey through history on the **Pearl Harbor Remembered Tour** in Hawaii. This immersive tour takes you to the iconic site of the December 7, 1941, attack, where you'll explore the USS Arizona Memorial, paying tribute to those who lost their lives. Learn about the events leading up to the attack at the Pearl Harbor Visitor Center, featuring compelling exhibits and artifacts. With a knowledgeable guide, delve into the stories of bravery and sacrifice, and gain a deeper understanding of this pivotal moment in American history. This tour offers a reflective and educational experience, honoring the past while connecting it to the present.