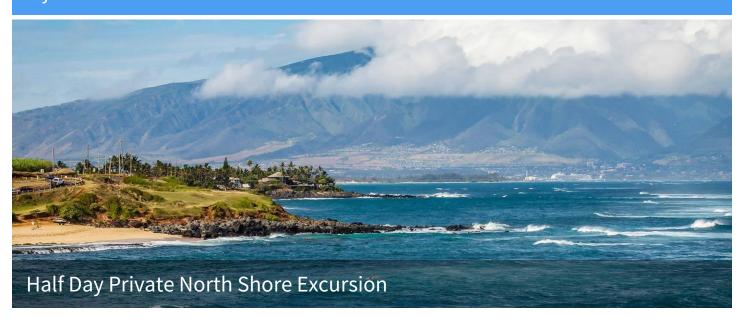

### Day 2

Your North Shore Excursion will begin with a scenic drive through Maui's valley and into the famous North Shore. Our first stop will be a luscious rainforest with a short walk up to incredible waterfalls for scenic pictures and swims. After exiting the forest, stop by and take a picture at the beautiful rainbow eucalyptus trees. After leaving the rainforest we will travel back down the North Shore, stopping at the beautiful Ho'okipa Lookout to watch surfers, sea turtles and take more panoramic photos and selfies. Afterward, we will visit Pa'ia Town, a charming coastline surf-town filled with boutique shops and local flavor. Guests may shop for souvenirs or grab a shaved ice or gelato before departing on the final leg of our journey back to Wailea.