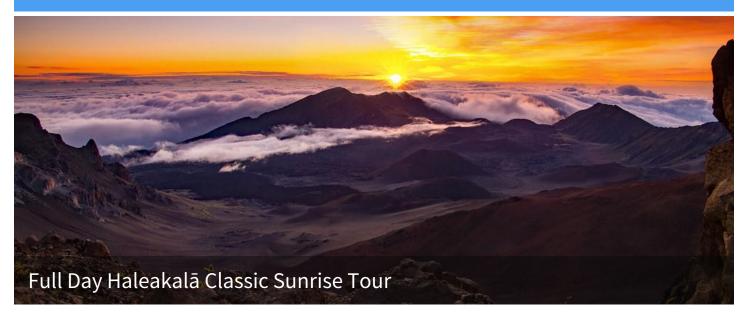

### Day 3

In the middle of wao akua, or "realm of the gods," be there when Haleakalā National Park awakens with the rising sun near the summit of Haleakalā. Edge-of-the-world views opens up in all directions while the early sunlight casts hues of natural light onto Haleakalā's crater floor.

This tour starts early, so your driver guide will pick you up at your hotel at 2:30AM, provide you with a warm jacket, and bring you directly to the summit of Haleakalā National Park.