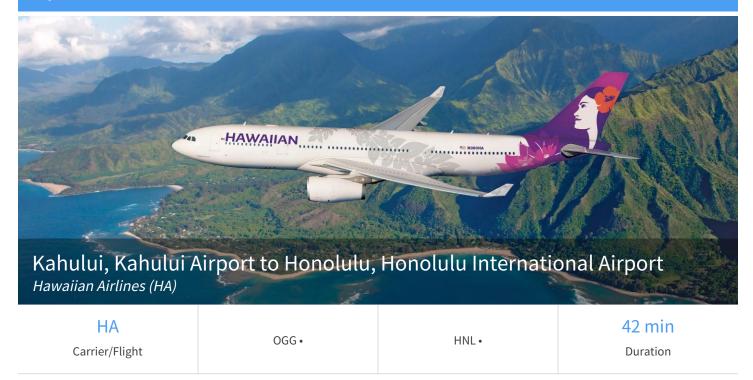

# Hawaiian Bliss: Sun, Surf, and Serenity

| Day 1 | Andaz Maui at Wailea Resort (5 Nights)                                                           |
|-------|--------------------------------------------------------------------------------------------------|
| Day 2 | Half Day Private North Shore Excursion                                                           |
| Day 3 | Full Day Haleakalā Classic Sunrise Tour                                                          |
| Day 4 | Full Day Private Cabana<br>Spa Treatment - 90 Minute Couple's Masage                             |
| Day 5 | Enjoy a Day at Leisure                                                                           |
| Day 6 | Flight from Kahului to Honolulu (42 min)<br>The Ritz-Carlton Residences, Waikiki Beach (3 Nights |
| Day 7 | Enjoy a Day at Leisure<br>Private Sunset Cocktail Cruise                                         |
| Day 8 | Guided Pearl Harbor Remembered Tour                                                              |