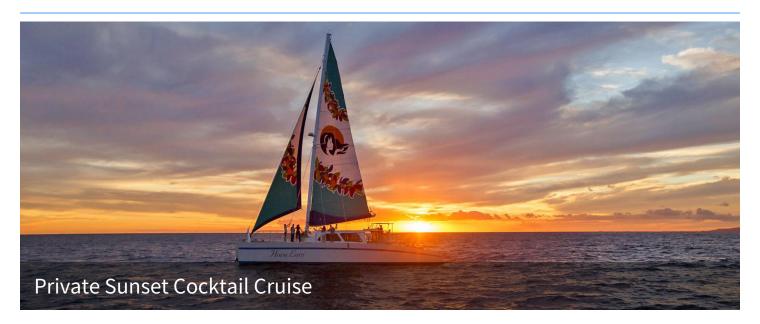

- Early Check-In / Late Check-Out, subject to availability
- Complimentary Wi-Fi

Notes

Nothing beats a Hawaiian sunset at sea. Enjoy a scenic cruise of the West Oahu coast, catching the moment the sun slips below the horizon you may even see the green flash!